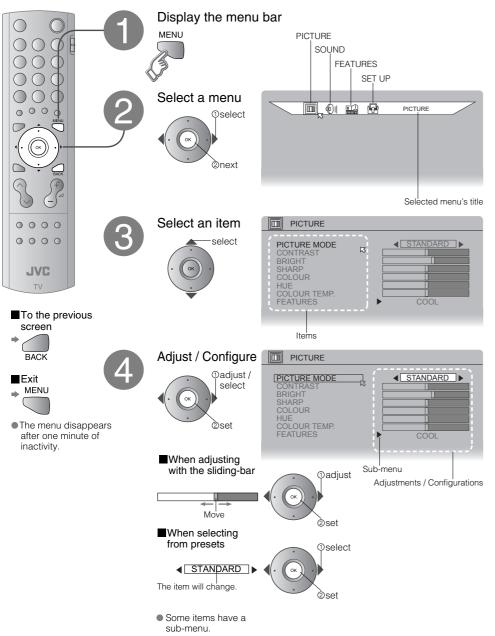

# **Customizing your TV**

| Menu     | Item                     | Adjustments / Configurations                                                                                       |
|----------|--------------------------|--------------------------------------------------------------------------------------------------------------------|
| PICTURE  | PICTURE MODE             | Picture mode (BRIGHT / STANDARD / SOFT)                                                                            |
|          | CONTRAST                 | Contrast (Lower ⇔ Higher)                                                                                          |
|          | BRIGHT                   | Brightness (Darker ⇔ Brighter)                                                                                     |
| ы        | SHARP                    | Sharpness (Softer ⇔ Sharper)                                                                                       |
| H        | COLOUR                   | Colour (Lighter ⇔ Deeper)                                                                                          |
| H        | HUE                      | Tint for NTSC (Reddish $\Leftrightarrow$ Greenish)                                                                 |
| Ē        | COLOUR TEMP.             | Colour temperature (WARM / NORMAL / COOL)                                                                          |
|          | FEATURES                 | Finer picture adjustments (P. 18)                                                                                  |
|          | STEREO / I · I           | Mode / Language ( $\infty$ : STEREO / $\circ$ : MONO / I : SUB1 / I : SUB2)                                        |
| 0        | BASS                     | Low tones (Weaker $\Leftrightarrow$ Stronger)                                                                      |
| SOUND    | TREBLE                   | High tones (Weaker $\Leftrightarrow$ Stronger)                                                                     |
| Ĕ        | BALANCE                  | Speaker balance (Left Stronger $\Leftrightarrow$ Right Stronger)                                                   |
| Z        | 3D SOUND                 | Ambience level (HIGH / LOW / MONO / OFF)                                                                           |
| 0        | BBE *1                   | Sound enhancement technology (ON / OFF)                                                                            |
| П        | SLEEP TIMER              | Timer for turning off the TV (P. 16)                                                                               |
|          | CHILD LOCK               | Stops children from watching specific channels (P. 16)                                                             |
| FEATURES | APPEARANCE               | Format for displaying the channel number<br>(TYPE A / TYPE B / TYPE C / TYPE D)                                    |
| TUF      | BLUE BACK                | Displays a blue screen and mutes the sound when the signal is weak or absent (ON / OFF)                            |
| Ē        | FAVOURITE SETTING        | Clear favourite channel settings (P. 15)                                                                           |
| 0)       | ILLUMINATION             | Changes brightness of the power lamp (P. 6) (BRIGHT / SOFT)                                                        |
|          | AUTO PROGRAM             | Select a country, it automatically registers channels (P. 8, 3)                                                    |
|          | EDIT / MANUAL            | Change registered channels or add new ones (P. 9)                                                                  |
|          | LANGUAGE                 | Select a language for on-screen menus (P. 8, 2)                                                                    |
| SET UP   | DECODER(EXT-2)           | For when connected to VCR with T-V LINK (ON / OFF)                                                                 |
|          | COMPONENT<br>AUTO SELECT | Changes the TV input to EXT-4 when a component signal is input to EXT-4 (ON / OFF) (Not available when viewing PC) |
|          | EXT SETTING              | For use with video players and other devices (P. 14)                                                               |
|          | HDMI SETTING             | SIZE (AUTO / 1 / 2)<br>AUDIO (AUTO / ANALOGUE / DIGITAL)                                                           |
|          | LAMP TIMER RESET         | Resets the lamp timer (P. 5)                                                                                       |